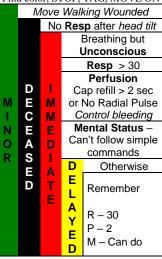

START Triage - **Assess**, *Treat* Find color, STOP, TAG, MOVE ON

| Find color, STOP, TAG, MOVE ON |          |         |                     |                                 |  |
|--------------------------------|----------|---------|---------------------|---------------------------------|--|
|                                | М        | love    | Walking Wounded     |                                 |  |
|                                |          | No      | Res                 | <b>p</b> after <i>head tilt</i> |  |
|                                |          |         | Е                   | Breathing but                   |  |
|                                |          |         | Unconscious         |                                 |  |
|                                |          |         |                     | <b>Resp</b> > 30                |  |
|                                |          |         | Perfusion           |                                 |  |
|                                | D        | 1       | Cap refill > 2 sec  |                                 |  |
| M                              | Ε        | E M     | or No Radial Pulse  |                                 |  |
| $\pm$                          | C        | M       | Control bleeding    |                                 |  |
| N                              | Ε        | ЕЕ      | Mental Status –     |                                 |  |
| 0                              | Α        |         | Can't follow simple |                                 |  |
| R                              | S        | ī       | commands            |                                 |  |
| '`                             | E        | Othoras |                     |                                 |  |
|                                | <u> </u> | Ť       | Е                   |                                 |  |
|                                | D        | Ė       | L Remember          |                                 |  |
|                                |          |         |                     | R – 30                          |  |
|                                |          |         |                     | P – 2                           |  |
|                                |          |         | E M – Can do        |                                 |  |
|                                |          |         | D                   | 2 23.1                          |  |

START Triage - **Assess**, *Treat*Find color, STOP, TAG, MOVE ON

| Find color, STOP, TAG, MOVE ON |     |             |                      |               |  |
|--------------------------------|-----|-------------|----------------------|---------------|--|
|                                | Μ   | ing Wounded |                      |               |  |
|                                |     | No          | Resp after head tilt |               |  |
|                                |     | 1           | Е                    | Breathing but |  |
|                                |     |             | Unconscious          |               |  |
|                                |     |             | <b>Resp</b> > 30     |               |  |
|                                |     |             |                      | Perfusion     |  |
|                                | D   |             | Cap refill > 2 sec   |               |  |
| M                              | E   | M           | or No Radial Pulse   |               |  |
| 1                              | С   | М           | Control bleeding     |               |  |
| N                              | E   | Е           | Mental Status –      |               |  |
| 0                              | Δ   | D           | Can't follow simple  |               |  |
| R                              | S   |             |                      | commands      |  |
|                                | E A |             |                      | Otherwise     |  |
|                                | _   | DT          | Е                    |               |  |
|                                |     |             |                      | Remember      |  |
| -                              |     | Е           | Α                    | R – 30        |  |
|                                |     |             | Υ                    | P – 2         |  |
|                                |     |             | Ė                    | M – Can do    |  |
|                                |     |             | D                    | 541146        |  |
|                                |     |             | ט                    |               |  |