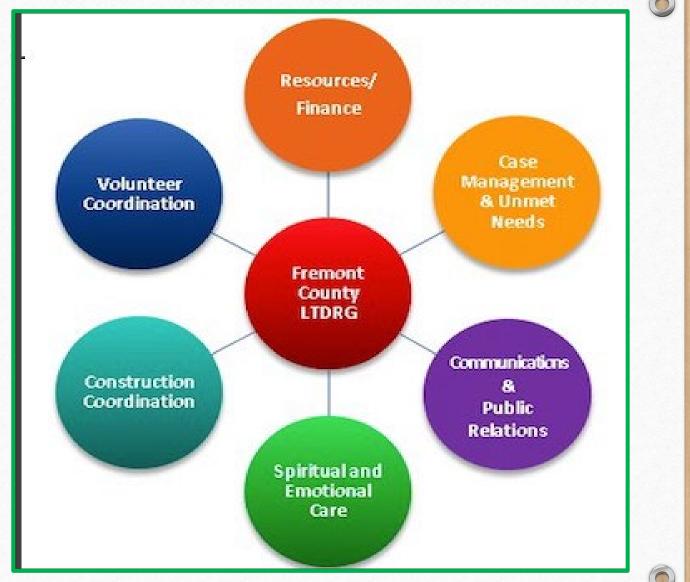

# Each Community

Tabor Resource Center (Bartlett/McPaul)

Hamburg Resource Center (Hamburg)

> Sidney Resource Center (County Wide)

Fremont County Long-Term Disaster Recovery Group