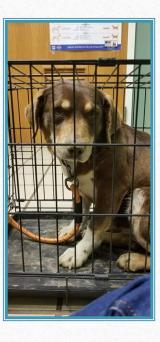

## What & Who



Missouri River is 2 to 5 miles from town



• Affected approximately 2,500 people



 Affected approximately 317 homes & 34 businesses. (not only flooded homes, but utilities were affected as well)









# March 17, 2019

#### Bartlett



#### Hamburg









# March 17, 2019

McPaul



Percival































## **Animal Care**



























# Each Community

Tabor Resource Center (Bartlett/McPaul)

Hamburg Resource Center (Hamburg)

> Sidney Resource Center (County Wide)







Fremont County Long-Term Disaster Recovery Group











### Disaster Partners







The County Schools, HomeTown Pride groups, Numerous community volunteers, Neighboring communities.