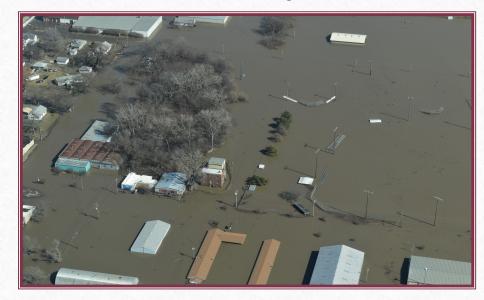

## What & Who



Missouri River is 2 to 5 miles from town



• Affected approximately 2,500 people



 Affected approximately 317 homes & 34 businesses. (not only flooded homes, but utilities were affected as well)









# March 17, 2019

#### Bartlett



#### Hamburg









# March 17, 2019

McPaul



Percival































## **Animal Care**



























# Each Community

Tabor Resource Center (Bartlett/McPaul)

Hamburg Resource Center (Hamburg)

> Sidney Resource Center (County Wide)







Fremont County Long-Term Disaster Recovery Group











### Disaster Partners







The County Schools, HomeTown Pride groups, Numerous community volunteers, Neighboring communities.