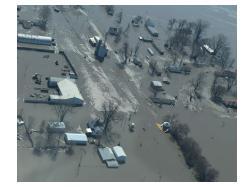

## What & Who



Missouri River is 2 to 5 miles from town



• Affected approximately 2,500 people



 Affected approximately 317 homes & 34 businesses. (not only flooded homes, but utilities were affected as well)









# March 17, 2019

#### Bartlett



#### Hamburg









# March 17, 2019

McPaul



Percival































## **Animal Care**



























# Each Community

Tabor Resource Center (Bartlett/McPaul)

Hamburg Resource Center (Hamburg)

> Sidney Resource Center (County Wide)







Fremont County Long-Term Disaster Recovery Group











### Disaster Partners







The County Schools, HomeTown Pride groups, Numerous community volunteers, Neighboring communities.