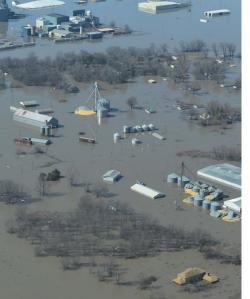

## What & Who

Missouri River is 2 to 5 miles from town

• Affected approximately 2,500 people

 Affected approximately 317 homes & 34 businesses. (not only flooded homes, but utilities were affected as well)