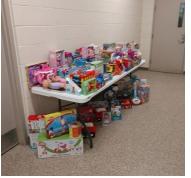

# Each Community

Tabor Resource Center (Bartlett/McPaul)

Hamburg Resource Center (Hamburg)

> Sidney Resource Center (County Wide)

Fremont County Long-Term Disaster Recovery Group