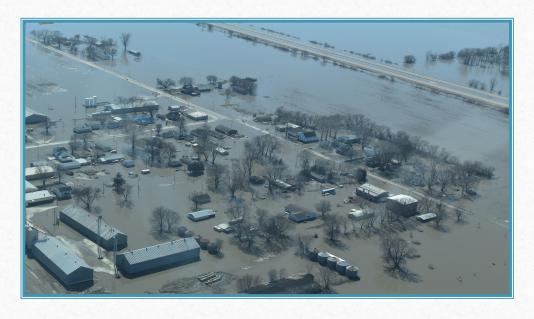

## What & Who

Missouri River is 2 to 5 miles from town

• Affected approximately 2,500 people

 Affected approximately 317 homes & 34 businesses. (not only flooded homes, but utilities were affected as well)

# March 17, 2019