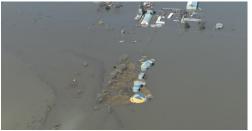

## What & Who

Missouri River is 2 to 5 miles from town

• Affected approximately 2,500 people

 Affected approximately 317 homes & 34 businesses. (not only flooded homes, but utilities were affected as well)

# March 17, 2019

McPaul

Percival